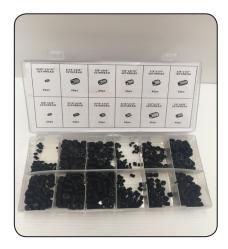

## GRUB SCREW METRIC GRAB KITS (6AMP to 30AMP) - 120 Pieces

| GRUB SCREW METRIC GRAB KITS<br>(4x5mm to 10x12mm) - 450 Pieces |     |                     |     |  |
|----------------------------------------------------------------|-----|---------------------|-----|--|
| Parts                                                          | Qty | Parts               | Qty |  |
| 3x 5mm Long                                                    | 50  | 8 x 10mm Long Fine  | 40  |  |
| 4x 5mm Long                                                    | 50  | 8x 10mm Long        | 40  |  |
| 5x 6mm Long                                                    | 50  | 8x 12mm Long        | 40  |  |
| 6x 6mm Long Fine                                               | 40  | 10 x 10mm Long Fine | 20  |  |
| 6x 6mm Long                                                    | 40  | 10x 10mm Long       | 20  |  |
| 6x 10mm Long                                                   | 40  | 10x 12mm Long       | 20  |  |