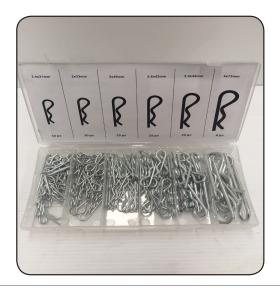

## HITCH PIN GRAB KITS (2.4x31mm to 4x75mm) - 150 Pieces

| HITCH PIN GRAB KITS<br>(2.4x31mm to 4x75mm) - 150 Pieces |     |  |  |
|----------------------------------------------------------|-----|--|--|
| Parts                                                    | Qty |  |  |
| 2.4x31mm                                                 | 42  |  |  |
| 2x33mm                                                   | 30  |  |  |
| 2x40mm                                                   | 25  |  |  |
| 2.8x42mm                                                 | 25  |  |  |
| 3.5x45mm                                                 | 20  |  |  |
| 4x75mm                                                   | 8   |  |  |