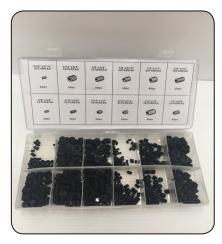

## GRUB SCREW IMPERIAL GRAB KITS (5/32x3/16 to 3/8x1/2) - 450 Pieces

| GRUB SCREW IMPERIAL GRAB KITS<br>(5/32x3/16 to 3/8x1/2) - 450 Pieces |     |                            |     |  |
|----------------------------------------------------------------------|-----|----------------------------|-----|--|
| Parts                                                                | Qty | Parts                      | Qty |  |
| 5/32"x 3/16" Long-32 Thread                                          | 50  | 3/8"x 3/8" Long-24 Thread  | 20  |  |
| 5/16"x 3/8" Long-18 Thread                                           | 40  | 5/16"x 3/8" Long-24 Thread | 40  |  |
| 3/8"x 3/8" Long-16 Thread                                            | 20  | 5/16"x1/2" Long-18 Thread  | 40  |  |
| 1/8"x 3/16" Long-40 Thread                                           | 50  | 3/16"x1/4" Long-24 Thread  | 50  |  |
| 1/4"x 1/4" Long-20 Thread                                            | 40  | 1/4"x1/4" Long-28 Thread   | 40  |  |
| 3/8"x 1/2" Long-16 Thread                                            | 20  | 1/4"x 3/8" Long-20 Thread  | 40  |  |